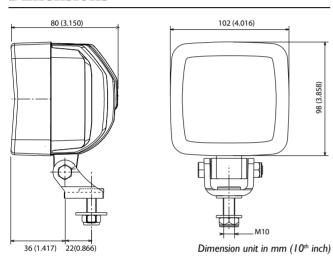

# Heavy Duty Work Lights ABL 500 LED 2000

- designed to exceed everyday demands in all applications
- stringent engineering and testing practices
- highest efficiency and durability in the harshest conditions







**Premium** lighting solutions



## Heavy Duty - Work Lights ABL 500 LED 2000

The ABL 500 LED series work lights are designed to exceed everyday demands in all applications. Through stringent engineering and testing practices, we ensure the highest efficiency and durability in even the harshest operating conditions.

#### **Dimensions**



### Light Patterns





#### **Specifications**

| Bulb:                          | 6 LED - 2000 Lumen                                        |
|--------------------------------|-----------------------------------------------------------|
| Lifetime:                      | 20 000 hours                                              |
| Color temperature:             | 6000K                                                     |
| Light pattern:                 | Flood, Long Range                                         |
| Consumption:                   | 28W                                                       |
| Voltage:                       | Multi 12-100V                                             |
| Intensity:                     | 1,2 Amp @ 24V