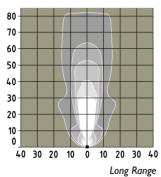

### Light Patterns

#### **Specifications**

| Bulb:                          | 6 LED - 2000 Lumen                                        |
|--------------------------------|-----------------------------------------------------------|
| Lifetime:                      | 20 000 hours                                              |
| Color temperature:             | 6000K                                                     |
| Light pattern:                 | Flood, Long Range                                         |
| Consumption:                   | 28W                                                       |
| Voltage:                       | Multi 12-100V                                             |
| Intensity:                     | 1,2 Amp @ 24V                                             |
| Weight:                        | 0,9 Kg                                                    |
| Vibration resistance:          | 15 Grms from 24 to 2000Hz                                 |
| Shock resistance:              | 60 G                                                      |
| EMC:                           | ISO 13 766 - ISO 14 982 - ISO 12 895                      |
| Load Dump:                     | 130V continuous<br>200V 100 ms<br>1800V 50 µs             |
| Polarity:                      | no polarity                                               |
| Electronic Thermal Management: | full output @ +35°C ambiant<br>20% dimmed @ +50°C ambiant |
| Water Tightness:               | IP 68 - IP 69K                                            |
| Operating Temp:                | -40°C to +85°C                                            |
| Salt Spray:                    | ISO 9227                                                  |
| Lens:                          | hardened glass                                            |
| Reflector:                     | free form reflector                                       |
| Warranty:                      | 20 000 operating hours or 4 years                         |