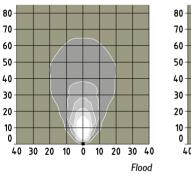

### Light Patterns

#### **Specifications**

| Bulb:                          | 6 LED - 2000 Lumen                                        |
|--------------------------------|-----------------------------------------------------------|
| Lifetime:                      | 20 000 hours                                              |
| Color temperature:             | 6000K                                                     |
| Light pattern:                 | Flood, Long Range                                         |
| Consumption:                   | 28W                                                       |
| Voltage:                       | Multi 12-100V                                             |
| Intensity:                     | 1,2 Amp @ 24V                                             |
| Weight:                        | 0,9 Kg                                                    |
| Vibration resistance:          | 15 Grms from 24 to 2000Hz                                 |
| Shock resistance:              | 60 G                                                      |
| EMC:                           | ISO 13 766 - ISO 14 982 - ISO 12 895                      |
| Load Dump:                     | 130V continuous<br>200V 100 ms<br>1800V 50 µs             |
| Polarity:                      | no polarity                                               |
| Electronic Thermal Management: | full output @ +35°C ambiant<br>20% dimmed @ +50°C ambiant |
| Water Tightness:               | IP 68 - IP 69K                                            |
| Operating Temp:                | -40°C to +85°C                                            |
| Salt Spray:                    | ISO 9227                                                  |
| Lens:                          | hardened glass                                            |
| Reflector:                     | free form reflector                                       |
| Warranty:                      | 20 000 operating hours or 4 years                         |