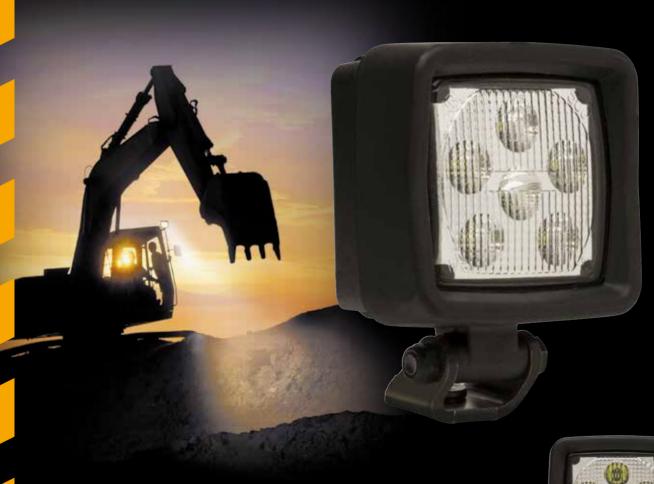

# Heavy Duty Work Lights ABL 500 LED 2000

- designed to exceed everyday demands in all applications
- stringent engineering and testing practices
- highest efficiency and durability in the harshest conditions

## Heavy Duty - Work Lights ABL 500 LED 2000

The ABL 500 LED series work lights are designed to exceed everyday demands in all applications. Through stringent engineering and testing practices, we ensure the highest efficiency and durability in even the harshest operating conditions.