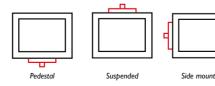

tion resistance: | 10 Grms, from 24Hz to 2000Hz                   |
| EMC:                  | ISO 12 895                                     |
| Load Dump:            | 130V continuous<br>200V 100 ms<br>1800 V 50 µs |
| Polarity:             | no polarity                                    |
| Water Tightness:      | IP 68 - IP 69K                                 |
| Operating Temp:       | -40°C to +85°C                                 |
| Salt Spray:           | ISO 9227                                       |
| Lens:                 | PC lens                                        |
| Warranty:             | 20 000 operating hours or 4 years              |

#### **Application**



#### Connection



Built-in AMP 2 ways

Built-in DT 2 ways

### **Options**







Red optio

## Mounting