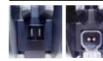

|
| Weight:               | 1,0 Kg                                         |
| Vibration resistance: | 10 Grms, from 24Hz to 2000Hz                   |
| EMC:                  | ISO 12 895                                     |
| Load Dump:            | 130V continuous<br>200V 100 ms<br>1800 V 50 µs |
| Polarity:             | no polarity                                    |
| Water Tightness:      | IP 68 - IP 69K                                 |
| Operating Temp:       | -40°C to +85°C                                 |
| Salt Spray:           | ISO 9227                                       |
| Lens:                 | PC lens                                        |
| Warranty:             | 20 000 operating hours or 4 years              |

#### **Application**



#### Connection



Built-in AMP 2 ways

Built-in DT 2 ways

### **Options**







Red optio

## Mounting