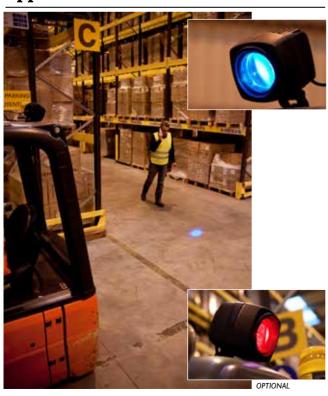

|
| Weight:               | 1,0 Kg                                         |
| Vibration resistance: | 10 Grms, from 24Hz to 2000Hz                   |
| EMC:                  | ISO 12 895                                     |
| Load Dump:            | 130V continuous<br>200V 100 ms<br>1800 V 50 µs |
| Polarity:             | no polarity                                    |
| Water Tightness:      | IP 68 - IP 69K                                 |
| Operating Temp:       | -40°C to +85°C                                 |
| Salt Spray:           | ISO 9227                                       |
| Lens:                 | PC lens                                        |
| Warranty:             | 20 000 operating hours or 4 years              |

#### **Application**



#### Connection



Built-in AMP 2 ways

Built-in DT 2 ways

### **Options**







Red optio

## Mounting