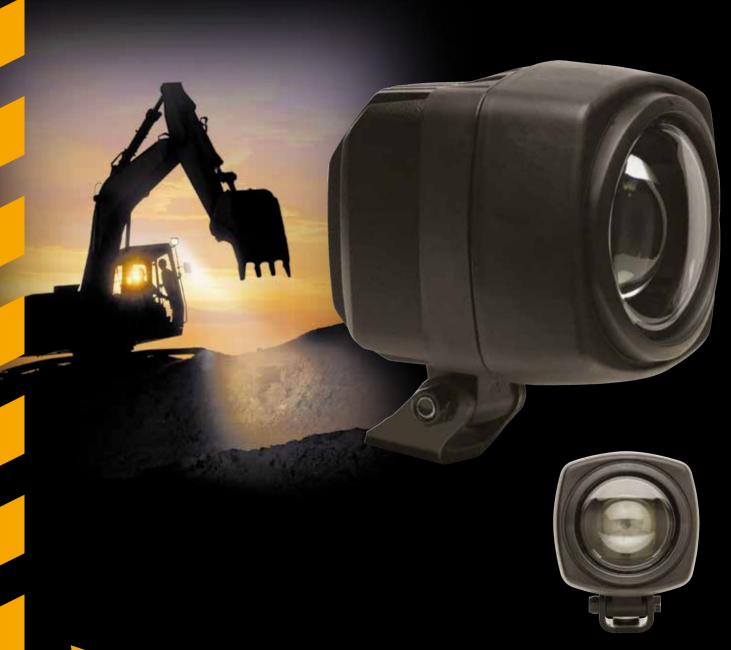

# Heavy Duty Work Lights ABL 500 LED Blue

- ensures a visible sharp-edged warning signal on the floor
- for an increased safety environment
- also available in Red version

**Premium** lighting solutions

# Heavy Duty - Work Lights ABL 500 LED Blue

The ABL 500 LED series work lights are designed to exceed everyday demands in all applications. This specific Blue version of our LED worklight range ensures a visible sharpedged warning signal on the floor for an increased safety environment.