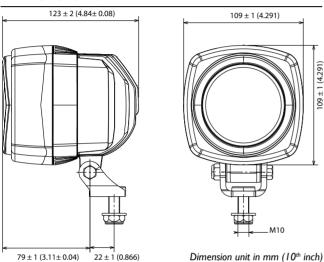

# Heavy Duty Work Lights ABL 500 LED Blue

- ensures a visible sharp-edged warning signal on the floor
- for an increased safety environment
- also available in Red version





**Premium** lighting solutions



# Heavy Duty - Work Lights ABL 500 LED Blue

The ABL 500 LED series work lights are designed to exceed everyday demands in all applications. This specific Blue version of our LED worklight range ensures a visible sharpedged warning signal on the floor for an increased safety environment.

#### **Dimensions**



#### **Specifications**

| Bulb:                 | LED Blue - LED Red optional                    |
|-----------------------|------------------------------------------------|
| Lifetime:             | 20 000 hours                                   |
| Light pattern:        | Sharp-edged Spot                               |
| Consumption:          | 5W                                             |
| Voltage:              | Multi 12-100V                                  |
| Intensity:            | 0,2 Amp @ 24V                                  |
| Weight:               | 1,0 Kg                                         |
| Vibration resistance: | 10 Grms, from 24Hz to 2000Hz                   |
| EMC:                  | ISO 12 895                                     |
| Load Dump: